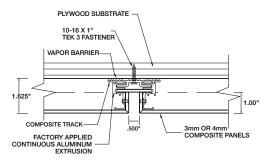

## PAC-3000 RS

PAC-3000 CS

10-16 x 1" TEK 3 FASTENER 1"TYP 3mm OR 4mm COMPOSITE PANELS S/8" OR AS REQ'D AND BACKER ROD

- Available in a wide variety of non-PAC-CLAD colors and finishes
- Consult Petersen rep for color options (extra fee applies for PAC-CLAD colors)
- Precise fabrication to meet exacting tolerances
- Rout-and-return fabrication
- Welded corners available