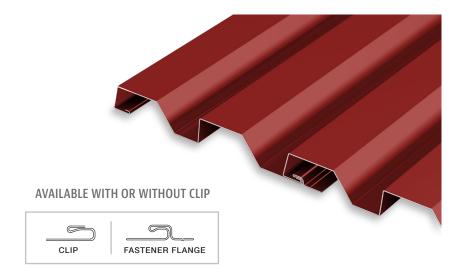

# PRODUCT FEATURES

- No-clip panel, or clip installation for expansion/contraction
- Panel depth of 1-3/8"
- Cost-effective installation
- ▶ Horizontal or vertical installation
- Panel lengths:
  30' maximum for steel;
  22' maximum for aluminum on the thru-fastened leg; longer lengths available on clip panels