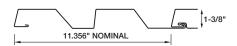

# **MATERIALS**

.032 aluminum 24 gauge steel .040 aluminum 22 gauge steel

.050 aluminum

SPECS

11.356" Wide 1-3/8" High