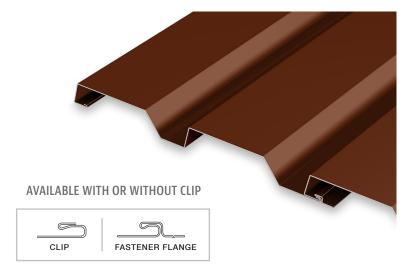

# PRODUCT FEATURES

- No-clip panel, or clip installation for expansion/contraction
- Panel depth of 1-3/8"
- ▶ Cost-effective installation
- ▶ Horizontal or vertical installation
- Panel lengths:
  30' maximum for steel;
  22' maximum for aluminum on the thru-fastened leg; longer lengths available on clip panels