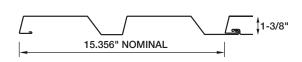

## **MATERIALS**

.032 aluminum 24 gauge steel .040 aluminum 22 gauge steel

.050 aluminum

SPECS

15.356" Wide 1-3/8" High