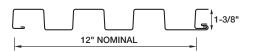

## **SPECS**

12" Wide

1-3/8″ High

Note: Minimum panel length is 4'

## **PRODUCT FEATURES**

- No-clip panel, or clip installation for expansion/contraction
- Panel depth 1-3/8" nominal
- Panel width of 12" nominal
- Cost-effective installation
- Horizontal or vertical orientation
- Panel length: 30' maximum for steel
- Panel length: 22' maximum for aluminum on the thru-fastened leg (no clip), longer lengths available on clip panels