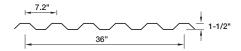

# 7.2 PANEL

### **MATERIALS**

.032 aluminum 24 gauge steel .040 aluminum 22 gauge steel .050 aluminum Galvalume Plus

## **SPECS**

36" Wide 1-1/2" High





## **PRODUCT FEATURES**

- ▶ 35-year non-prorated finish warranty
- Matching screws and rivets
- Closure strips available
- Precut short lengths (5'-0" minimum) (3'-0" on the M-42)
- Panel lengths up to 30' on steel and 22' on aluminum

#### MATERIAL

- ▶ 48 stocked colors (24 gauge steel)
- ▶ 17 Stocked colors (22 gauge steel)
- > 34 stocked colors (.032 aluminum)
- ▶ 26 stocked colors (.040 aluminum)
- 21 stocked colors (.050 aluminum)Galvalume Plus available

#### FLORIDA BUILDING PRODUCT APPROVALS

Please refer to pac-clad.com or your local factory for specific product approval numbers for exposed fastener panels.