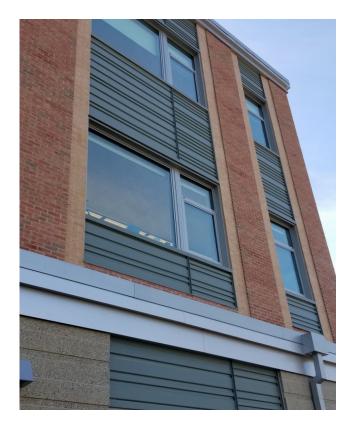

## PVDF ORE FINISHES

Enjoy the look of natural metal patinas that never change with PAC-CLAD Ore finishes from Petersen. Ore finishes provide designers with alternatives to expensive and unpredictable natural metals that will not tarnish, discolor or rust, making them an ideal option for clean, elegant metal architecture. A lineup of 16 Ore finishes ensures creative design flexibility and can deliver a finishing touch to any type of project. The PVDF Ore finishes are available on PAC-CLAD wall and roof panels, coil and sheet in aluminum and steel. Ore finishes are not stocked, so consult PAC-CLAD representative to discuss warranty, lead time and related issues.