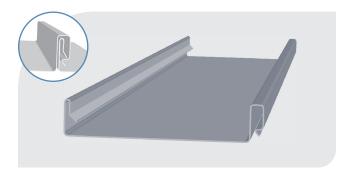

## SSQ II™ MultiPro

**Roof Panel Machine** 

The most versatile portable roof panel machine available today! Produces multiple panel profiles



## STANDARD FEATURES

- ▶ Polyurethane drive rollers
- ▶ Proximity sensor on shear end
- ▶ Hydraulic drive and shear
- ▶ Industry's best warranty
- Push-button RUN/JOG controls at entry and exit ends
- ▶ Powder-coated frame and covers
- ▶ Welded tubular steel frame
- ▶ Power interruption safety circuit
- ► Choice of: Quick-Change<sup>™</sup> Profile Roller System with shear dies
- ► Choice of: Quick-Change™ Power-Pack (gas or electric)
- ► Choice of: One pair of bead, pencil or striation rollers



< Scan the QR Code to learn more about the SSQ II MultiPro Roof Panel Machine.

## **Panel Profiles**



**PAC-150** 



TITE-LOC PLUS



SNAP-CLAD



**FLUSH PANEL** 

## WARRANTIES

- ▶ USA & Canada Warranty: Three years parts (including electrical) and three years labor, limited lifetime against separation on drive rollers, limited lifetime against wear on stainless steel forming rollers
- ▶ International Warranty: Three years parts (including electrical/excluding freight), limited lifetime against separation on drive rollers, limited lifetime against wear on stainless steel forming rollers



< Scan the QR Code to learn more about the SSQ II MultiPro Roof Panel Machine.