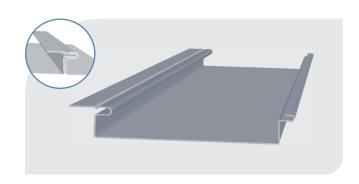

## SSQ II™ MultiPro

**Roof Panel Machine** 

The most versatile portable roof panel machine available today! Produces multiple panel profiles



## STANDARD FEATURES

- ▶ Polyurethane drive rollers
- ▶ Proximity sensor on shear end
- ▶ Hydraulic drive and shear
- ▶ Industry's best warranty
- Push-button RUN/JOG controls at entry and exit ends
- ▶ Powder-coated frame and covers
- ▶ Welded tubular steel frame
- ▶ Power interruption safety circuit
- ► Choice of: Quick-Change<sup>™</sup> Profile Roller System with shear dies
- ► Choice of: Quick-Change™ Power-Pack (gas or electric)
- ► Choice of: One pair of bead, pencil or striation rollers



< Scan the QR Code to learn more about the SSQ II MultiPro Roof Panel Machine.

## **Panel Profiles**



**PAC-150** 



TITE-LOC PLUS



SNAP-CLAD



**FLUSH PANEL** 

## WARRANTIES

- ▶ USA & Canada Warranty: Three years parts (including electrical) and three years labor, limited lifetime against separation on drive rollers, limited lifetime against wear on stainless steel forming rollers
- ▶ International Warranty: Three years parts (including electrical/excluding freight), limited lifetime against separation on drive rollers, limited lifetime against wear on stainless steel forming rollers



< Scan the QR Code to learn more about the SSQ II MultiPro Roof Panel Machine.