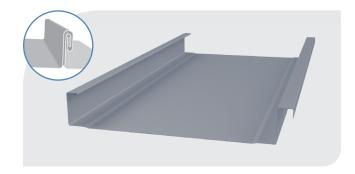

## SSQ II™ MultiPro

**Roof Panel Machine** 

The most versatile portable roof panel machine available today! Produces multiple panel profiles



## STANDARD FEATURES

- ▶ Polyurethane drive rollers
- ▶ Proximity sensor on shear end
- ▶ Hydraulic drive and shear
- ▶ Industry's best warranty
- Push-button RUN/JOG controls at entry and exit ends
- ▶ Powder-coated frame and covers
- ▶ Welded tubular steel frame
- ▶ Power interruption safety circuit
- ► Choice of: Quick-Change<sup>™</sup> Profile Roller System with shear dies
- ► Choice of: Quick-Change™ Power-Pack (gas or electric)
- ► Choice of: One pair of bead, pencil or striation rollers



< Scan the QR Code to learn more about the SSQ II MultiPro Roof Panel Machine.

## **Panel Profiles**



**PAC-150** 



TITE-LOC PLUS



SNAP-CLAD



**FLUSH PANEL** 

## WARRANTIES

- ▶ USA & Canada Warranty: Three years parts (including electrical) and three years labor, limited lifetime against separation on drive rollers, limited lifetime against wear on stainless steel forming rollers
- ▶ International Warranty: Three years parts (including electrical/excluding freight), limited lifetime against separation on drive rollers, limited lifetime against wear on stainless steel forming rollers



< Scan the QR Code to learn more about the SSQ II MultiPro Roof Panel Machine.