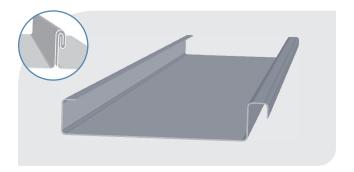

## SSQ II™ MultiPro

**Roof Panel Machine** 

The most versatile portable roof panel machine available today! Produces multiple panel profiles



## STANDARD FEATURES

- ▶ Polyurethane drive rollers
- ▶ Proximity sensor on shear end
- ▶ Hydraulic drive and shear
- ▶ Industry's best warranty
- Push-button RUN/JOG controls at entry and exit ends
- ▶ Powder-coated frame and covers
- ▶ Welded tubular steel frame
- ▶ Power interruption safety circuit
- ► Choice of: Quick-Change<sup>™</sup> Profile Roller System with shear dies
- ► Choice of: Quick-Change™ Power-Pack (gas or electric)
- ► Choice of: One pair of bead, pencil or striation rollers



< Scan the QR Code to learn more about the SSQ II MultiPro Roof Panel Machine.

## **Panel Profiles**



**PAC-150** 



TITE-LOC PLUS



SNAP-CLAD



**FLUSH PANEL** 

## WARRANTIES

- ▶ USA & Canada Warranty: Three years parts (including electrical) and three years labor, limited lifetime against separation on drive rollers, limited lifetime against wear on stainless steel forming rollers
- ▶ International Warranty: Three years parts (including electrical/excluding freight), limited lifetime against separation on drive rollers, limited lifetime against wear on stainless steel forming rollers



< Scan the QR Code to learn more about the SSQ II MultiPro Roof Panel Machine.