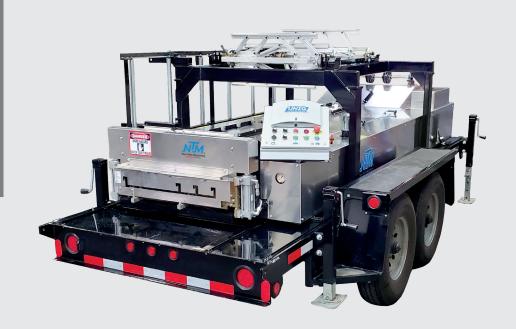

## SSQ II™ MultiPro

**Roof Panel Machine** 

The most versatile portable roof panel machine available today! Produces multiple panel profiles

## STANDARD FEATURES

- ▶ Polyurethane drive rollers
- ▶ Proximity sensor on shear end
- ▶ Hydraulic drive and shear
- ▶ Industry's best warranty
- Push-button RUN/JOG controls at entry and exit ends
- ▶ Powder-coated frame and covers
- ▶ Welded tubular steel frame
- ▶ Power interruption safety circuit
- ► Choice of: Quick-Change<sup>™</sup> Profile Roller System with shear dies
- ► Choice of: Quick-Change™ Power-Pack (gas or electric)
- ► Choice of: One pair of bead, pencil or striation rollers