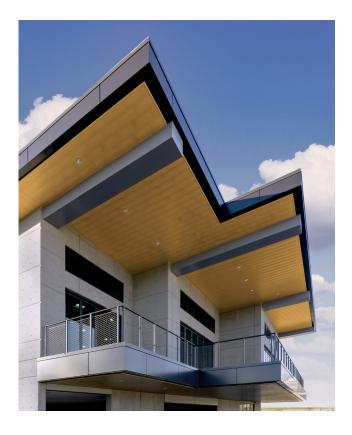

## PVDF WOOD GRAIN FINISHES

When the performance of metal is required but the look of wood is desired, Petersen's wood grain textures are ready to dazzle. Petersen's PAC-CLAD wood grain patterns will convince the casual observer that metal is actually wood. A lineup of 16 wood grain patterns ensures creative design and flexibility and can deliver a finishing touch to any project.

PAC-CLAD PVDF wood grain finishes combine the beauty of wood with the durability of metal. The patterns are nearly indistinguishable from actual wood, and they provide architects and designers with creative flexibility on highly functional surfaces. Wood grain finishes are available on all PAC-CLAD wall panels. Consult PAC-CLAD representative to discuss warranty, lead time and related issues.